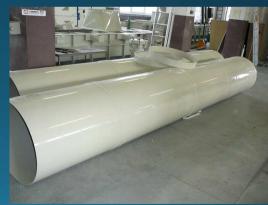

# Cylindrical tanks Sweden

Chamber reaction tanks, 3000 x 1500 x 1500 mm Sweden

Rectangular tanks Chamber reators

Norway

Technological cylindrical tank 20 m3, rectangular tank, 4000x1000x1000 mm, pipelines Finland