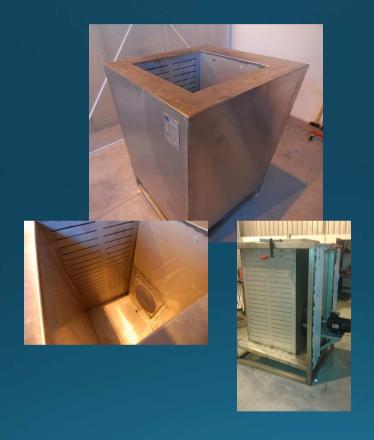

# Some product supplies 2014-2015 in pictures







Rectangular tanks
Pickling tanks-3000 x 910 x 1450/1500
Rinse tanks-3000 x 2120 x 1450/1500

Sweden













# Cylindrical tanks Sweden









Chamber reaction tanks, 3000 x 1500 x 1500 mm Sweden











Rectangular tanks Chamber reators

Norway













Technological cylindrical tank 20 m3, rectangular tank, 4000x1000x1000 mm, pipelines Finland











#### Chamber reaction tanks Sweden











#### Zn dissolution tanks Bulgaria















# Steel process tanks

















## Driers (top & side fed cabinets)









## Mixers





#### Steel constructions

Sweden













# Steel constructions - platforms

#### Slovakia



#### Sweden













## Air cleaning & Ventilation systems

#### Russia



#### Russia













## Ventilation piping Sweden









## Air cleaning & Ventilation systems

#### Sweden









Slovakia

#### Sweden











#### Lamella separators











#### Waste water treatment plant

Russia













# Odour control- WWTP Active carbon filter



Slovakia









## Galvanizing line Romania













# Galvanizing lines/Surface treatment





# Galvanizing lines/Surface treatment Russia





# Galvanizing lines/Surface treatment

#### Russia