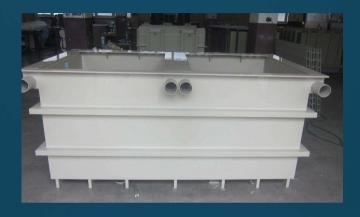

# Some product supplies 2014-2015 in pictures

Rectangular tanks
Pickling tanks-3000 x 910 x 1450/1500
Rinse tanks-3000 x 2120 x 1450/1500

Sweden