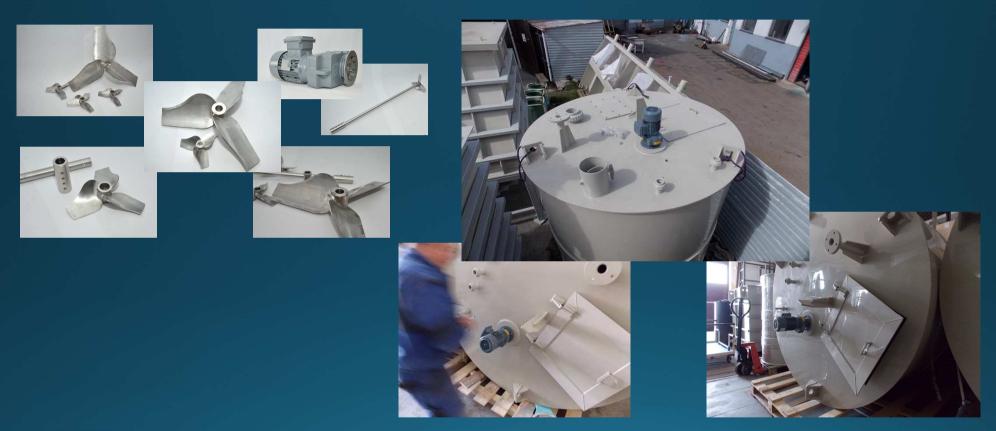

# Some product supplies 2014-2015 in pictures







Rectangular tanks
Pickling tanks-3000 x 910 x 1450/1500
Rinse tanks-3000 x 2120 x 1450/1500

Sweden













# Cylindrical tanks Sweden









Chamber reaction tanks, 3000 x 1500 x 1500 mm Sweden











Rectangular tanks Chamber reators

Norway













Technological cylindrical tank 20 m3, rectangular tank, 4000x1000x1000 mm, pipelines Finland











#### Chamber reaction tanks Sweden











#### Zn dissolution tanks Bulgaria















# Steel process tanks

















## Driers (top & side fed cabinets)









## Mixers





#### Steel constructions

Sweden













# Steel constructions - platforms

#### Slovakia



#### Sweden













## Air cleaning & Ventilation systems

#### Russia



#### Russia













## Ventilation piping Sweden









## Air cleaning & Ventilation systems

#### Sweden









Slovakia

#### Sweden











#### Lamella separators











#### Waste water treatment plant

Russia













# Odour control- WWTP Active carbon filter



Slovakia









## Galvanizing line Romania













# Galvanizing lines/Surface treatment





# Galvanizing lines/Surface treatment Russia





# Galvanizing lines/Surface treatment

#### Russia