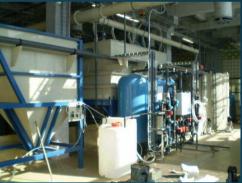

s Sweden









Chamber reaction tanks, 3000 x 1500 x 1500 mm Sweden











Rectangular tanks Chamber reators

Norway













Technological cylindrical tank 20 m3, rectangular tank, 4000x1000x1000 mm, pipelines Finland











#### Chamber reaction tanks Sweden











#### Zn dissolution tanks Bulgaria















# Steel process tanks

















## Driers (top & side fed cabinets)









## Mixers





#### Steel constructions

Sweden













# Steel constructions - platforms

#### Slovakia



#### Sweden













## Air cleaning & Ventilation systems

#### Russia



#### Russia













## Ventilation piping Sweden









## Air cleaning & Ventilation systems

#### Sweden









Slovakia

#### Sweden











#### Lamella separators











#### Waste water treatment plant

Russia













# Odour control- WWTP Active carbon filter



Slovakia









## Galvanizing line Romania













# Galvanizing lines/Surface treatment





# Galvanizing lines/Surface treatment Russia





# Galvanizing lines/Surface treatment

#### Russia