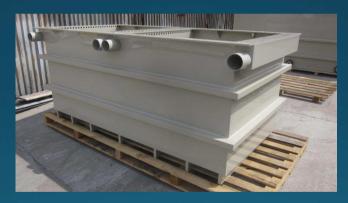

# Cylindrical tanks Sweden

Chamber reaction tanks, 3000 x 1500 x 1500 mm Sweden

Rectangular tanks Chamber reators

Norway

Technological cylindrical tank 20 m3, rectangular tank, 4000x1000x1000 mm, pipelines Finland