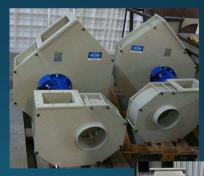

upplies 2014-2015 in pictures







Rectangular tanks
Pickling tanks-3000 x 910 x 1450/1500
Rinse tanks-3000 x 2120 x 1450/1500

Sweden













# Cylindrical tanks Sweden









Chamber reaction tanks, 3000 x 1500 x 1500 mm Sweden











Rectangular tanks Chamber reators

Norway













Technological cylindrical tank 20 m3, rectangular tank, 4000x1000x1000 mm, pipelines Finland











#### Chamber reaction tanks Sweden











#### Zn dissolution tanks Bulgaria















# Steel process tanks

















## Driers (top & side fed cabinets)









## Mixers





#### Steel constructions

Sweden













# Steel constructions - platforms

#### Slovakia



#### Sweden













## Air cleaning & Ventilation systems

#### Russia



#### Russia













## Ventilation piping Sweden









## Air cleaning & Ventilation systems

#### Sweden









Slovakia

#### Sweden











#### Lamella separators











#### Waste water treatment plant

Russia













# Odour control- WWTP Active carbon filter



Slovakia









## Galvanizing line Romania













# Galvanizing lines/Surface treatment





# Galvanizing lines/Surface treatment Russia





# Galvanizing lines/Surface treatment

#### Russia