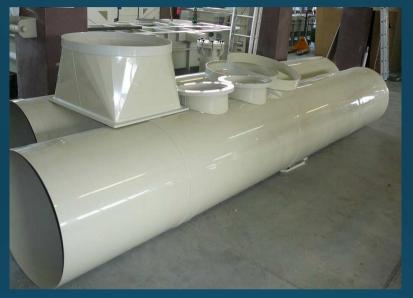

Rectangular tanks
Pickling tanks-3000 x 910 x 1450/1500
Rinse tanks-3000 x 2120 x 1450/1500

Sweden













# Cylindrical tanks Sweden









Chamber reaction tanks, 3000 x 1500 x 1500 mm Sweden











Rectangular tanks Chamber reators

Norway













Technological cylindrical tank 20 m3, rectangular tank, 4000x1000x1000 mm, pipelines Finland











#### Chamber reaction tanks Sweden











#### Zn dissolution tanks Bulgaria















# Steel process tanks

















## Driers (top & side fed cabinets)









## Mixers





#### Steel constructions

Sweden













# Steel constructions - platforms

#### Slovakia



#### Sweden













## Air cleaning & Ventilation systems

#### Russia



#### Russia













## Ventilation piping Sweden









## Air cleaning & Ventilation systems

#### Sweden









Slovakia

#### Sweden











#### Lamella separators











#### Waste water treatment plant

Russia













# Odour control- WWTP Active carbon filter



Slovakia









## Galvanizing line Romania













# Galvanizing lines/Surface treatment





# Galvanizing lines/Surface treatment Russia





# Galvanizing lines/Surface treatment

#### Russia