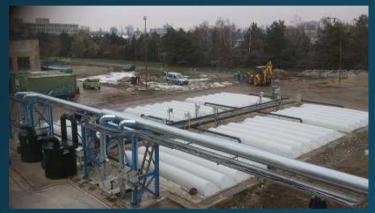

amber reators

Norway













Technological cylindrical tank 20 m3, rectangular tank, 4000x1000x1000 mm, pipelines Finland











#### Chamber reaction tanks Sweden











#### Zn dissolution tanks Bulgaria















# Steel process tanks

















## Driers (top & side fed cabinets)









## Mixers





#### Steel constructions

Sweden













# Steel constructions - platforms

#### Slovakia



#### Sweden













## Air cleaning & Ventilation systems

#### Russia



#### Russia













## Ventilation piping Sweden









## Air cleaning & Ventilation systems

#### Sweden









Slovakia

#### Sweden











#### Lamella separators











#### Waste water treatment plant

Russia













# Odour control- WWTP Active carbon filter



Slovakia









## Galvanizing line Romania













# Galvanizing lines/Surface treatment





# Galvanizing lines/Surface treatment Russia





# Galvanizing lines/Surface treatment

#### Russia