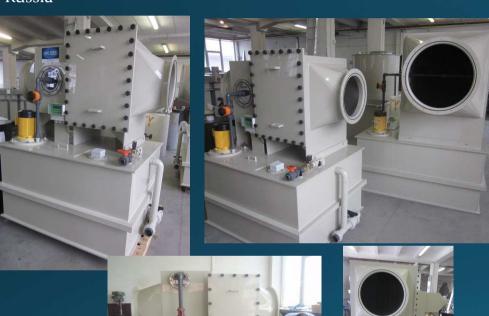

# Some product supplies 2014-2015 in pictures







Rectangular tanks
Pickling tanks-3000 x 910 x 1450/1500
Rinse tanks-3000 x 2120 x 1450/1500

Sweden













# Cylindrical tanks Sweden









Chamber reaction tanks, 3000 x 1500 x 1500 mm Sweden











Rectangular tanks Chamber reators

Norway













Technological cylindrical tank 20 m3, rectangular tank, 4000x1000x1000 mm, pipelines Finland











#### Chamber reaction tanks Sweden











#### Zn dissolution tanks Bulgaria















# Steel process tanks

















## Driers (top & side fed cabinets)









## Mixers





#### Steel constructions

Sweden













# Steel constructions - platforms

#### Slovakia



#### Sweden













## Air cleaning & Ventilation systems

#### Russia



#### Russia













## Ventilation piping Sweden









## Air cleaning & Ventilation systems

#### Sweden









Slovakia

#### Sweden











#### Lamella separators











#### Waste water treatment plant

Russia













# Odour control- WWTP Active carbon filter



Slovakia









## Galvanizing line Romania













# Galvanizing lines/Surface treatment





# Galvanizing lines/Surface treatment Russia





# Galvanizing lines/Surface treatment

#### Russia