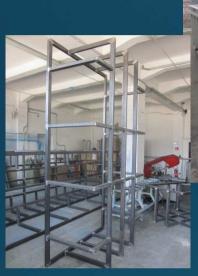

# Some product supplies 2014-2015 in pictures







Rectangular tanks
Pickling tanks-3000 x 910 x 1450/1500
Rinse tanks-3000 x 2120 x 1450/1500

Sweden













# Cylindrical tanks Sweden









Chamber reaction tanks, 3000 x 1500 x 1500 mm Sweden











Rectangular tanks Chamber reators

Norway













Technological cylindrical tank 20 m3, rectangular tank, 4000x1000x1000 mm, pipelines Finland











#### Chamber reaction tanks Sweden











#### Zn dissolution tanks Bulgaria















# Steel process tanks

















## Driers (top & side fed cabinets)









## Mixers





#### Steel constructions

Sweden













# Steel constructions - platforms

#### Slovakia



#### Sweden













## Air cleaning & Ventilation systems

#### Russia



#### Russia













## Ventilation piping Sweden









## Air cleaning & Ventilation systems

#### Sweden









Slovakia

#### Sweden











#### Lamella separators











#### Waste water treatment plant

Russia













# Odour control- WWTP Active carbon filter



Slovakia









## Galvanizing line Romania













# Galvanizing lines/Surface treatment





# Galvanizing lines/Surface treatment Russia





# Galvanizing lines/Surface treatment

#### Russia