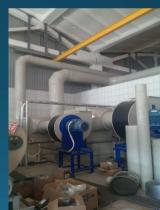

supplies 2014-2015 in pictures







Rectangular tanks
Pickling tanks-3000 x 910 x 1450/1500
Rinse tanks-3000 x 2120 x 1450/1500

Sweden













# Cylindrical tanks Sweden









Chamber reaction tanks, 3000 x 1500 x 1500 mm Sweden











Rectangular tanks Chamber reators

Norway













Technological cylindrical tank 20 m3, rectangular tank, 4000x1000x1000 mm, pipelines Finland











#### Chamber reaction tanks Sweden











#### Zn dissolution tanks Bulgaria















# Steel process tanks

















## Driers (top & side fed cabinets)









## Mixers





#### Steel constructions

Sweden













# Steel constructions - platforms

#### Slovakia



#### Sweden













## Air cleaning & Ventilation systems

#### Russia



#### Russia













## Ventilation piping Sweden









## Air cleaning & Ventilation systems

#### Sweden









Slovakia

#### Sweden











#### Lamella separators











#### Waste water treatment plant

Russia













# Odour control- WWTP Active carbon filter



Slovakia









## Galvanizing line Romania













# Galvanizing lines/Surface treatment





# Galvanizing lines/Surface treatment Russia





# Galvanizing lines/Surface treatment

#### Russia