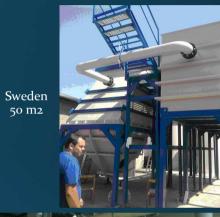

nks Sweden









Chamber reaction tanks, 3000 x 1500 x 1500 mm Sweden











Rectangular tanks Chamber reators

Norway













Technological cylindrical tank 20 m3, rectangular tank, 4000x1000x1000 mm, pipelines Finland











#### Chamber reaction tanks Sweden











#### Zn dissolution tanks Bulgaria















# Steel process tanks

















## Driers (top & side fed cabinets)









## Mixers





#### Steel constructions

Sweden













# Steel constructions - platforms

#### Slovakia



#### Sweden













## Air cleaning & Ventilation systems

#### Russia



#### Russia













## Ventilation piping Sweden









## Air cleaning & Ventilation systems

#### Sweden









Slovakia

#### Sweden











#### Lamella separators











#### Waste water treatment plant

Russia













# Odour control- WWTP Active carbon filter



Slovakia









## Galvanizing line Romania













# Galvanizing lines/Surface treatment





# Galvanizing lines/Surface treatment Russia





# Galvanizing lines/Surface treatment

#### Russia