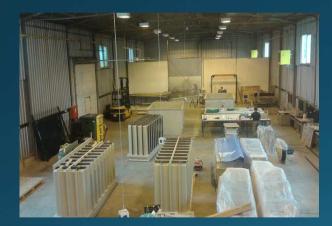

# Some product supplies 2014-2015 in pictures







Rectangular tanks
Pickling tanks-3000 x 910 x 1450/1500
Rinse tanks-3000 x 2120 x 1450/1500

Sweden













# Cylindrical tanks Sweden









Chamber reaction tanks, 3000 x 1500 x 1500 mm Sweden











Rectangular tanks Chamber reators

Norway













Technological cylindrical tank 20 m3, rectangular tank, 4000x1000x1000 mm, pipelines Finland











#### Chamber reaction tanks Sweden











#### Zn dissolution tanks Bulgaria















# Steel process tanks

















## Driers (top & side fed cabinets)









## Mixers





#### Steel constructions

Sweden













# Steel constructions - platforms

#### Slovakia



#### Sweden













## Air cleaning & Ventilation systems

#### Russia



#### Russia













## Ventilation piping Sweden









## Air cleaning & Ventilation systems

#### Sweden









Slovakia

#### Sweden











####