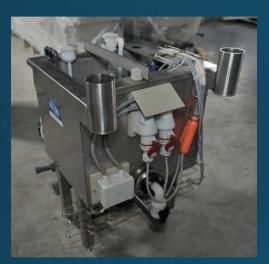

# Some product supplies 2014-2015 in pictures







Rectangular tanks
Pickling tanks-3000 x 910 x 1450/1500
Rinse tanks-3000 x 2120 x 1450/1500

Sweden













# Cylindrical tanks Sweden









Chamber reaction tanks, 3000 x 1500 x 1500 mm Sweden











Rectangular tanks Chamber reators

Norway













Technological cylindrical tank 20 m3, rectangular tank, 4000x1000x1000 mm, pipelines Finland











#### Chamber reaction tanks Sweden











#### Zn dissolution tanks Bulgaria















# Steel process tanks

















## Driers (top & side fed cabinets)









## Mixers





#### Steel constructions

Sweden













# Steel constructions - platforms

#### Slovakia



#### Sweden













## Air cleaning & Ventilation systems

#### Russia



#### Russia













## Ventilation piping Sweden









## Air cleaning & Ventilation systems

#### Sweden









Slovakia

#### Sweden











#### Lamella separators











#### Waste water treatment plant

Russia













# Odour control- WWTP Active carbon filter



Slovakia









## Galvanizing line Romania













# Galvanizing lines/Surface treatment





# Galvanizing lines/Surface treatment Russia





# Galvanizing lines/Surface treatment

#### Russia