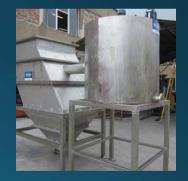

# Cylindrical tanks Sweden

Chamber reaction tanks, 3000 x 1500 x 1500 mm Sweden

Rectangular tanks Chamber reators

Norway

Technological cylindrical tank 20 m3, rectangular tank, 4000x1000x1000 mm, pipelines Finland

#### Chamber reaction tanks Sweden