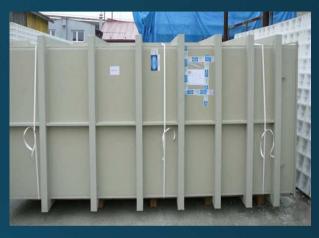

# Some product supplies 2014-2015 in pictures

Rectangular tanks
Pickling tanks-3000 x 910 x 1450/1500
Rinse tanks-3000 x 2120 x 1450/1500

Sweden