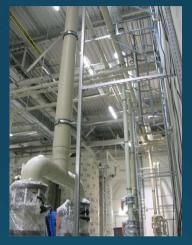

0

Sweden













# Cylindrical tanks Sweden









Chamber reaction tanks, 3000 x 1500 x 1500 mm Sweden











Rectangular tanks Chamber reators

Norway













Technological cylindrical tank 20 m3, rectangular tank, 4000x1000x1000 mm, pipelines Finland











#### Chamber reaction tanks Sweden











#### Zn dissolution tanks Bulgaria















# Steel process tanks

















## Driers (top & side fed cabinets)









## Mixers





#### Steel constructions

Sweden













# Steel constructions - platforms

#### Slovakia



#### Sweden













## Air cleaning & Ventilation systems

#### Russia



#### Russia













## Ventilation piping Sweden









## Air cleaning & Ventilation systems

#### Sweden









Slovakia

#### Sweden











#### Lamella separators











#### Waste water treatment plant

Russia













# Odour control- WWTP Active carbon filter



Slovakia









## Galvanizing line Romania













# Galvanizing lines/Surface treatment





# Galvanizing lines/Surface treatment Russia





# Galvanizing lines/Surface treatment

#### Russia