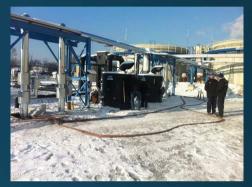

Norway













Technological cylindrical tank 20 m3, rectangular tank, 4000x1000x1000 mm, pipelines Finland











#### Chamber reaction tanks Sweden











#### Zn dissolution tanks Bulgaria















# Steel process tanks

















## Driers (top & side fed cabinets)









## Mixers





#### Steel constructions

Sweden













# Steel constructions - platforms

#### Slovakia



#### Sweden













## Air cleaning & Ventilation systems

#### Russia



#### Russia













## Ventilation piping Sweden









## Air cleaning & Ventilation systems

#### Sweden









Slovakia

#### Sweden











#### Lamella separators











#### Waste water treatment plant

Russia













# Odour control- WWTP Active carbon filter



Slovakia









## Galvanizing line Romania













# Galvanizing lines/Surface treatment





# Galvanizing lines/Surface treatment Russia





# Galvanizing lines/Surface treatment

#### Russia