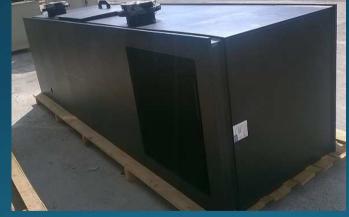

# Some product supplies 2014-2015 in pictures







Rectangular tanks
Pickling tanks-3000 x 910 x 1450/1500
Rinse tanks-3000 x 2120 x 1450/1500

Sweden













# Cylindrical tanks Sweden









Chamber reaction tanks, 3000 x 1500 x 1500 mm Sweden











Rectangular tanks Chamber reators

Norway













Technological cylindrical tank 20 m3, rectangular tank, 4000x1000x1000 mm, pipelines Finland











#### Chamber reaction tanks Sweden











#### Zn dissolution tanks Bulgaria















# Steel process tanks

















## Driers (top & side fed cabinets)









## Mixers





#### Steel constructions

Sweden













# Steel constructions - platforms

#### Slovakia



#### Sweden













## Air cleaning & Ventilation systems

#### Russia



#### Russia













## Ventilation piping Sweden









## Air cleaning & Ventilation systems

#### Sweden









Slovakia

#### Sweden











#### Lamella separators











#### Waste water treatment plant

Russia













# Odour control- WWTP Active carbon filter



Slovakia









## Galvanizing line Romania













# Galvanizing lines/Surface treatment





# Galvanizing lines/Surface t