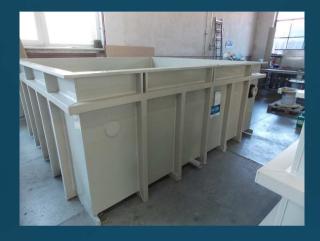

# Some product supplies 2014-2015 in pictures







Rectangular tanks
Pickling tanks-3000 x 910 x 1450/1500
Rinse tanks-3000 x 2120 x 1450/1500

Sweden













# Cylindrical tanks Sweden









Chamber reaction tanks, 3000 x 1500 x 1500 mm Sweden











Rectangular tanks Chamber reators

Norway













Technological cylindrical tank 20 m3, rectangular tank, 4000x1000x1000 mm, pipelines Finland











#### Chamber reaction tanks Sweden











#### Zn dissolution tanks Bulgaria















# Steel process tanks

















## Driers (top & side fed cabinets)









## Mixers





#### Steel constructions

Sweden













# Steel constructions - platforms

#### Slovakia



#### Sweden













## Air cleaning & Ventilation systems

#### Russia



#### Russia













## Ventilation piping Sweden









## Air cleaning & Ventilation systems

#### Sweden









Slovakia

#### Sweden











#### Lamella separators











#### Waste water treatment plant

Russia













# Odour control- WWTP Active carbon filter



Slovakia









##