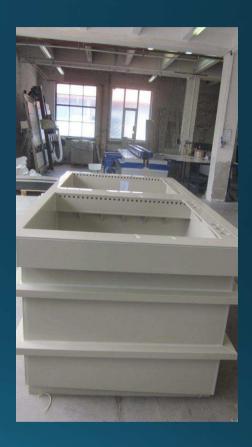

# Some product supplies 2014-2015 in pictures







Rectangular tanks
Pickling tanks-3000 x 910 x 1450/1500
Rinse tanks-3000 x 2120 x 1450/1500

Sweden













# Cylindrical tanks Sweden









Chamber reaction tanks, 3000 x 1500 x 1500 mm Sweden











Rectangular tanks Chamber reators

Norway













Technological cylindrical tank 20 m3, rectangular tank, 4000x1000x1000 mm, pipelines Finland











#### Chamber reaction tanks Sweden











#### Zn dissolution tanks Bulgaria















# Steel process tanks

















## Driers (top & side fed cabinets)









## Mixers





#### Steel constructions

Sweden













# Steel constructions - platforms

#### Slovakia



#### Sweden













## Air cleaning & Ventilation systems

#### Russia



#### Russia













## Ventilation piping Sweden









## Air cleaning & Ventilation systems

#### Sweden









Slovakia

#### Sweden











#### Lamella separators











#### Waste water treatment plant

Russia













# Odour control- WWT