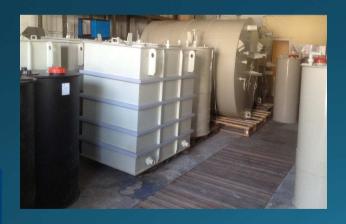

500 x 1500 mm Sweden











Rectangular tanks Chamber reators

Norway













Technological cylindrical tank 20 m3, rectangular tank, 4000x1000x1000 mm, pipelines Finland











#### Chamber reaction tanks Sweden











#### Zn dissolution tanks Bulgaria















# Steel process tanks

















## Driers (top & side fed cabinets)









## Mixers





#### Steel constructions

Sweden













# Steel constructions - platforms

#### Slovakia



#### Sweden













## Air cleaning & Ventilation systems

#### Russia



#### Russia













## Ventilation piping Sweden









## Air cleaning & Ventilation systems

#### Sweden









Slovakia

#### Sweden











#### Lamella separators











#### Waste water treatment plant

Russia













# Odour control- WWTP Active carbon filter



Slovakia









## Galvanizing line Romania













# Galvanizing lines/Surface treatment





# Galvanizing lines/Surface treatment Russia





# Galvanizing lines/Surface treatment

#### Russia