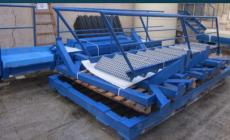

# Some product supplies 2014-2015 in pictures







Rectangular tanks
Pickling tanks-3000 x 910 x 1450/1500
Rinse tanks-3000 x 2120 x 1450/1500

Sweden













# Cylindrical tanks Sweden









Chamber reaction tanks, 3000 x 1500 x 1500 mm Sweden











Rectangular tanks Chamber reators

Norway













Technological cylindrical tank 20 m3, rectangular tank, 4000x1000x1000 mm, pipelines Finland











#### Chamber reaction tanks Sweden











#### Zn dissolution tanks Bulgaria















# Steel process tanks

















## Driers (top & side fed cabinets)









## Mixers





#### Steel constructions

Sweden













# Steel constructions - platforms

#### Slovakia



#### Sweden













## Air cleaning & Ventilation systems

#### Russia



#### Russia













## Ventilation piping Sweden









## Air cleaning & Ventilation systems

#### Sweden









Slovakia

#### Sweden











#### Lamella separators











#### Waste water treatment plant

Russia













# Odour control- WWTP Active carbon filter



Slovakia









## Galvanizing line Romania













# Galvanizing lines/Surface treatment





# Galvanizing lines/Surface treatment Russia





# Galvanizing lines/Surface treatment

#### Russia