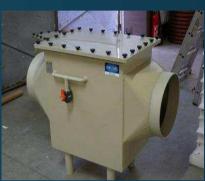

ct supplies 2014-2015 in pictures







Rectangular tanks
Pickling tanks-3000 x 910 x 1450/1500
Rinse tanks-3000 x 2120 x 1450/1500

Sweden













# Cylindrical tanks Sweden









Chamber reaction tanks, 3000 x 1500 x 1500 mm Sweden











Rectangular tanks Chamber reators

Norway













Technological cylindrical tank 20 m3, rectangular tank, 4000x1000x1000 mm, pipelines Finland











#### Chamber reaction tanks Sweden











#### Zn dissolution tanks Bulgaria















# Steel process tanks

















## Driers (top & side fed cabinets)









## Mixers





#### Steel constructions

Sweden













# Steel constructions - platforms

#### Slovakia



#### Sweden













## Air cleaning & Ventilation systems

#### Russia



#### Russia













## Ventilation piping Sweden









## Air cleaning & Ventilation systems

#### Sweden









Slovakia

#### Sweden











#### Lamella separators











#### Waste water treatment plant

Russia













# Odour control- WWTP Active carbon filter



Slovakia









## Galvanizing line Romania













# Galvanizing lines/Surface treatment





# Galvanizing lines/Surface treatment Russia





# Galvanizing lines/Surface treatment

#### Russia