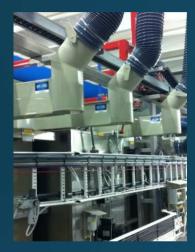

tanks-3000 x 2120 x 1450/1500

Sweden













# Cylindrical tanks Sweden









Chamber reaction tanks, 3000 x 1500 x 1500 mm Sweden











Rectangular tanks Chamber reators

Norway













Technological cylindrical tank 20 m3, rectangular tank, 4000x1000x1000 mm, pipelines Finland











#### Chamber reaction tanks Sweden











#### Zn dissolution tanks Bulgaria















# Steel process tanks

















## Driers (top & side fed cabinets)









## Mixers





#### Steel constructions

Sweden













# Steel constructions - platforms

#### Slovakia



#### Sweden













## Air cleaning & Ventilation systems

#### Russia



#### Russia













## Ventilation piping Sweden









## Air cleaning & Ventilation systems

#### Sweden









Slovakia

#### Sweden











#### Lamella separators











#### Waste water treatment plant

Russia













# Odour control- WWTP Active carbon filter



Slovakia









## Galvanizing line Romania













# Galvanizing lines/Surface treatment





# Galvanizing lines/Surface treatment Russia





# Galvanizing lines/Surface treatment

#### Russia