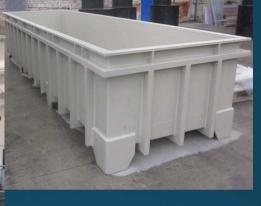

# Some product supplies 2014-2015 in pictures

Rectangular tanks
Pickling tanks-3000 x 910 x 1450/1500
Rinse tanks-3000 x 2120 x 1450/1500

Sweden