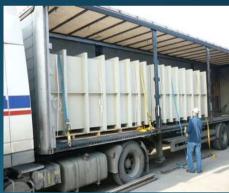

# Some product supplies 2014-2015 in pictures







Rectangular tanks
Pickling tanks-3000 x 910 x 1450/1500
Rinse tanks-3000 x 2120 x 1450/1500

Sweden













# Cylindrical tanks Sweden









Chamber reaction tanks, 3000 x 1500 x 1500 mm Sweden











Rectangular tanks Chamber reators

Norway













Technological cylindrical tank 20 m3, rectangular tank, 4000x1000x1000 mm, pipelines Finland











#### Chamber reaction tanks Sweden











#### Zn dissolution tanks Bulgaria















# Steel process tanks

















## Driers (top & side fed cabinets)









## Mixers





#### Steel constructions

Sweden













# Steel constructions - platforms

#### Slovakia



#### Sweden













## Air cleaning & Ventilation systems

#### Russia



#### Russia













## Ventilation piping Sweden









## Air cleaning & Ventilation systems

#### Sweden









Slovakia

#### Sweden











#### Lamella separators











#### Waste water treatment plant

Russia













# Odour control- WWTP Active carbon filter



Slovakia









## Galvaniz