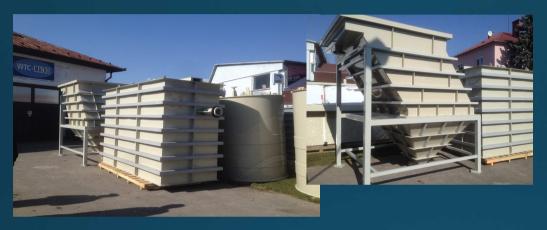

# Some product supplies 2014-2015 in pictures

Rectangular tanks
Pickling tanks-3000 x 910 x 1450/1500
Rinse tanks-3000 x 2120 x 1450/1500

Sweden

# Cylindrical tanks Sweden

Chamber reaction tanks, 3000 x 1500 x 1500 mm Sweden

Rectangular tanks Chamber reators

Norway

Technological cylindrical tank 20 m3, rectangular tank, 4000x1000x1000 mm, pipelines Finland