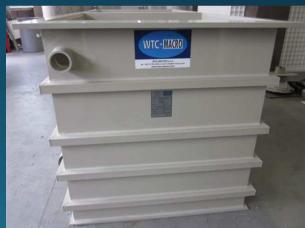

# Some product supplies 2014-2015 in pictures







Rectangular tanks
Pickling tanks-3000 x 910 x 1450/1500
Rinse tanks-3000 x 2120 x 1450/1500

Sweden













# Cylindrical tanks Sweden









Chamber reaction tanks, 3000 x 1500 x 1500 mm Sweden











Rectangular tanks Chamber reators

Norway













Technological cylindrical tank 20 m3, rectangular tank, 4000x1000x1000 mm, pipelines Finland











#### Chamber reaction tanks Sweden











#### Zn dissolution tanks Bulgaria















# Steel process tanks

















## Driers (top & side fed cabinets)









## Mixers





#### Steel constructions

Sweden













# Steel constructions - platforms

#### Slovakia



#### Sweden













## Air cleaning & Ventilation systems

#### Russia



#### Russia













## Ventilation piping Sweden









## Air cleaning & Ventilation systems

#### Sweden









Slovakia

#### Sweden











#### Lamella separators











#### Waste water treatment plant

Russia













# Odour control- WWTP Active carbon filter



Slovakia









## Galvanizing line Romania













# Galvanizing lines/Surface treatment





# Galvanizing lines/Surface treatment Russia





# Galvanizing lines/Surface