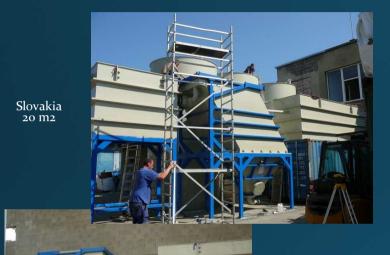

l tanks Sweden









Chamber reaction tanks, 3000 x 1500 x 1500 mm Sweden











Rectangular tanks Chamber reators

Norway













Technological cylindrical tank 20 m3, rectangular tank, 4000x1000x1000 mm, pipelines Finland











#### Chamber reaction tanks Sweden











#### Zn dissolution tanks Bulgaria















# Steel process tanks

















## Driers (top & side fed cabinets)









## Mixers





#### Steel constructions

Sweden













# Steel constructions - platforms

#### Slovakia



#### Sweden













## Air cleaning & Ventilation systems

#### Russia



#### Russia













## Ventilation piping Sweden









## Air cleaning & Ventilation systems

#### Sweden









Slovakia

#### Sweden











#### Lamella separators











#### Waste water treatment plant

Russia













# Odour control- WWTP Active carbon filter



Slovakia









## Galvanizing line Romania













# Galvanizing lines/Surface treatment





# Galvanizing lines/Surface treatment Russia





# Galvanizing lines/Surface treatment

#### Russia