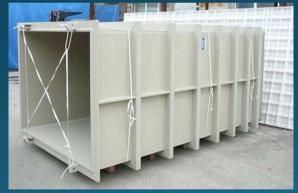

# Some product supplies 2014-2015 in pictures







Rectangular tanks
Pickling tanks-3000 x 910 x 1450/1500
Rinse tanks-3000 x 2120 x 1450/1500

Sweden













# Cylindrical tanks Sweden









Chamber reaction tanks, 3000 x 1500 x 1500 mm Sweden











Rectangular tanks Chamber reators

Norway













Technological cylindrical tank 20 m3, rectangular tank, 4000x1000x1000 mm, pipelines Finland











#### Chamber reaction tanks Sweden











#### Zn dissolution tanks Bulgaria















# Steel process tanks

















## Driers (top & side fed cabinets)









## Mixers





#### Steel constructions

Sweden













# Steel constructions - platforms

#### Slovakia



#### Sweden













## Air cleaning & Ventilation systems

#### Russia



#### Russia













## Ventilation piping Sweden









## Air cleaning & Ventilation systems

#### Sweden









Slovakia

#### Sweden











#### Lamella separators











#### Waste water treatment plant

Russia













# Odour control- WWTP Active carbon filter



Slovakia









## Galvan