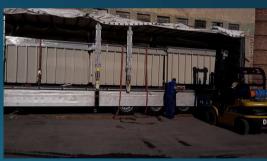

# Some product supplies 2014-2015 in pictures







Rectangular tanks
Pickling tanks-3000 x 910 x 1450/1500
Rinse tanks-3000 x 2120 x 1450/1500

Sweden













# Cylindrical tanks Sweden









Chamber reaction tanks, 3000 x 1500 x 1500 mm Sweden











Rectangular tanks Chamber reators

Norway













Technological cylindrical tank 20 m3, rectangular tank, 4000x1000x1000 mm, pipelines Finland











#### Chamber reaction tanks Sweden











#### Zn dissolution tanks Bulgaria















# Steel process tanks

















## Driers (top & side fed cabinets)









## Mixers





#### Steel constructions

Sweden













# Steel constructions - platforms

#### Slovakia



#### Sweden













## Air cleaning & Ventilation systems

#### Russia



#### Russia













## Ventilation piping Sweden









## Air cleaning & Ventilation systems

#### Sweden









Slovakia

#### Sweden











#### Lame