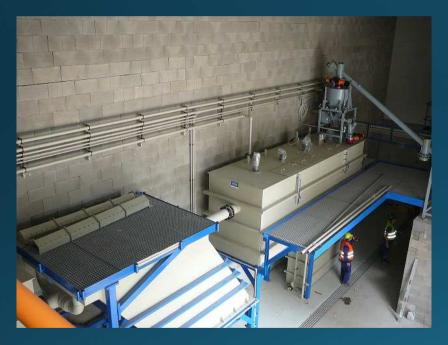

# Some product supplies 2014-2015 in pictures







Rectangular tanks
Pickling tanks-3000 x 910 x 1450/1500
Rinse tanks-3000 x 2120 x 1450/1500

Sweden













# Cylindrical tanks Sweden









Chamber reaction tanks, 3000 x 1500 x 1500 mm Sweden











Rectangular tanks Chamber reators

Norway













Technological cylindrical tank 20 m3, rectangular tank, 4000x1000x1000 mm, pipelines Finland











#### Chamber reaction tanks Sweden











#### Zn dissolution tanks Bulgaria















# Steel process tanks

















## Driers (top & side fed cabinets)









## Mixers





#### Steel constructions

Sweden













# Steel constructions - platforms

#### Slovakia



#### Sweden













## Air cleaning & Ventilation systems

#### Russia



#### Russia













## Ventilation piping Sweden









## Air cleaning & Ventilation systems

#### Sweden









Slovakia

#### Sweden











#### Lamella separators











#### Waste water treatment plant

Russia













# Odour control- WWTP Active carbon filter



Slovakia









## Galvanizing line Romania













# Galvanizing lines/Surface treatment





# Galvanizing lines/Surface treatment Russia





# Galvanizing lines/Surface treatment

#### Russia