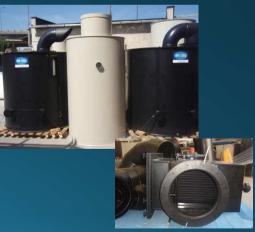

orway













Technological cylindrical tank 20 m3, rectangular tank, 4000x1000x1000 mm, pipelines Finland











#### Chamber reaction tanks Sweden











#### Zn dissolution tanks Bulgaria















# Steel process tanks

















## Driers (top & side fed cabinets)









## Mixers





#### Steel constructions

Sweden













# Steel constructions - platforms

#### Slovakia



#### Sweden













## Air cleaning & Ventilation systems

#### Russia



#### Russia













## Ventilation piping Sweden









## Air cleaning & Ventilation systems

#### Sweden









Slovakia

#### Sweden











#### Lamella separators











#### Waste water treatment plant

Russia













# Odour control- WWTP Active carbon filter



Slovakia









## Galvanizing line Romania













# Galvanizing lines/Surface treatment





# Galvanizing lines/Surface treatment Russia





# Galvanizing lines/Surface treatment

#### Russia