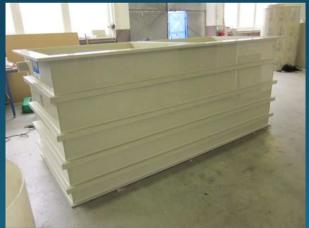

# Some product supplies 2014-2015 in pictures







Rectangular tanks
Pickling tanks-3000 x 910 x 1450/1500
Rinse tanks-3000 x 2120 x 1450/1500

Sweden













# Cylindrical tanks Sweden









Chamber reaction tanks, 3000 x 1500 x 1500 mm Sweden











Rectangular tanks Chamber reators

Norway













Technological cylindrical tank 20 m3, rectangular tank, 4000x1000x1000 mm, pipelines Finland











#### Chamber reaction tanks Sweden











#### Zn dissolution tanks Bulgaria















# Steel process tanks

















## Driers (top & side fed cabinets)









## Mixers





#### Steel constructions

Sweden













# Steel constructions - platforms

#### Slovakia



#### Sweden













## Air cleaning & Ventilation systems

#### Russia



#### Russia













## Ventilation piping Sweden









## Air cleaning & Ventilation systems

#### Sweden









Slovakia

#### Sweden











#### Lamella separators











#### Waste water treatment plant

Russia













# Odour control- WWTP Active carbon filter



Slovakia









## Galvanizing line Romania













# Galvanizing lines/Surface treatment





# Galvanizing lines/Surface treatment Russia





# Galvanizing lines/Sur