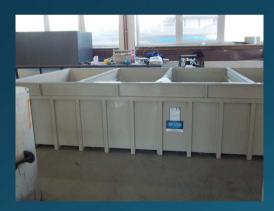

# Cylindrical tanks Sweden

Chamber reaction tanks, 3000 x 1500 x 1500 mm Sweden

Rectangular tanks Chamber reators

Norway

Technological cylindrical tank 20 m3, rectangular tank, 4000x1000x1000 mm, pipelines Finland

#### Chamber reaction tanks Sweden