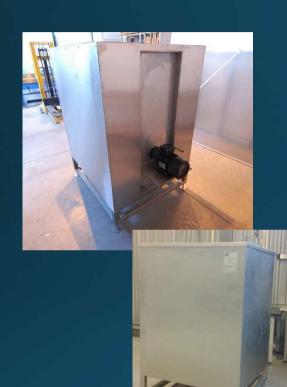

# Some product supplies 2014-2015 in pictures







Rectangular tanks
Pickling tanks-3000 x 910 x 1450/1500
Rinse tanks-3000 x 2120 x 1450/1500

Sweden













# Cylindrical tanks Sweden









Chamber reaction tanks, 3000 x 1500 x 1500 mm Sweden











Rectangular tanks Chamber reators

Norway













Technological cylindrical tank 20 m3, rectangular tank, 4000x1000x1000 mm, pipelines Finland











#### Chamber reaction tanks Sweden











#### Zn dissolution tanks Bulgaria















# Steel process tanks

















## Driers (top & side fed cabinets)









## Mixers





#### Steel constructions

Sweden













# Steel constructions - platforms

#### Slovakia



#### Sweden













## Air cleaning & Ventilation systems

#### Russia



#### Russia













## Ventilation piping Sweden









## Air cleaning & Ventilation systems

#### Sweden









Slovakia

#### Sweden











#### Lamella separators











#### Waste water treatment plant

Russia













# Odour control- WWTP Active carbon filter



Slovakia









## Galvanizing line Romania













# Galvanizing lines/Surface treatment





# Galvanizing lines/Surface treatment Russia





# Galvanizing lines/Surface treatment

#### Russia