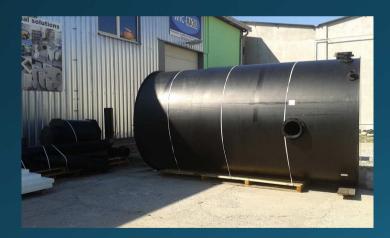

# Cylindrical tanks Sweden

Chamber reaction tanks, 3000 x 1500 x 1500 mm Sweden

Rectangular tanks Chamber reators

Norway

Technological cylindrical tank 20 m3, rectangular tank, 4000x1000x1000 mm, pipelines Finland