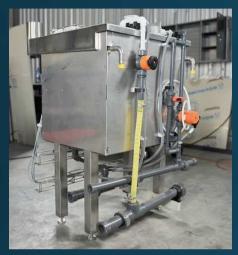

# Some product supplies 2014-2015 in pictures







Rectangular tanks
Pickling tanks-3000 x 910 x 1450/1500
Rinse tanks-3000 x 2120 x 1450/1500

Sweden













# Cylindrical tanks Sweden









Chamber reaction tanks, 3000 x 1500 x 1500 mm Sweden











Rectangular tanks Chamber reators

Norway













Technological cylindrical tank 20 m3, rectangular tank, 4000x1000x1000 mm, pipelines Finland











#### Chamber reaction tanks Sweden











#### Zn dissolution tanks Bulgaria















# Steel process tanks

















## Driers (top & side fed cabinets)









## Mixers





#### Steel constructions

Sweden













# Steel constructions - platforms

#### Slovakia



#### Sweden













## Air cleaning & Ventilation systems

#### Russia



#### Russia













## Ventilation piping Sweden









## Air cleaning & Ventilation systems

#### Sweden









Slovakia

#### Sweden











#### Lamella separators











#### Waste water treatment plant

Russia













# Odour control- WWTP Active carbon filter



Slovakia









## Galvanizing line Romania













# Galvanizing lines/Surface treatment





# Galvanizing lines/Surface treatment Russia





# Galvanizing lines/Surface treatment

#### Russia