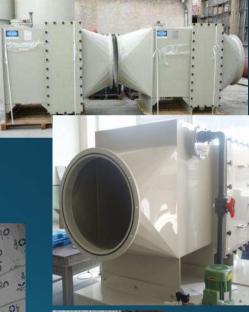

Sweden













# Cylindrical tanks Sweden









Chamber reaction tanks, 3000 x 1500 x 1500 mm Sweden











Rectangular tanks Chamber reators

Norway













Technological cylindrical tank 20 m3, rectangular tank, 4000x1000x1000 mm, pipelines Finland











#### Chamber reaction tanks Sweden











#### Zn dissolution tanks Bulgaria















# Steel process tanks

















## Driers (top & side fed cabinets)









## Mixers





#### Steel constructions

Sweden













# Steel constructions - platforms

#### Slovakia



#### Sweden













## Air cleaning & Ventilation systems

#### Russia



#### Russia













## Ventilation piping Sweden









## Air cleaning & Ventilation systems

#### Sweden









Slovakia

#### Sweden











#### Lamella separators











#### Waste water treatment plant

Russia













# Odour control- WWTP Active carbon filter



Slovakia









## Galvanizing line Romania













# Galvanizing lines/Surface treatment





# Galvanizing lines/Surface treatment Russia





# Galvanizing lines/Surface treatment

#### Russia