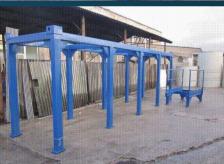

# Some product supplies 2014-2015 in pictures







Rectangular tanks
Pickling tanks-3000 x 910 x 1450/1500
Rinse tanks-3000 x 2120 x 1450/1500

Sweden













# Cylindrical tanks Sweden









Chamber reaction tanks, 3000 x 1500 x 1500 mm Sweden











Rectangular tanks Chamber reators

Norway













Technological cylindrical tank 20 m3, rectangular tank, 4000x1000x1000 mm, pipelines Finland











#### Chamber reaction tanks Sweden











#### Zn dissolution tanks Bulgaria















# Steel process tanks

















## Driers (top & side fed cabinets)









## Mixers





#### Steel constructions

Sweden













# Steel constructions - platforms

#### Slovakia



#### Sweden













## Air cleaning & Ventilation systems

#### Russia



#### Russia













## Ventilation piping Sweden









## Air cleaning & Ventilation systems

#### Sweden









Slovakia

#### Sweden











#### Lamella separators











#### Waste water treatment plant

Russia













# Odour control- WWTP Active carbon filter



Slovakia









## Galvanizing line Romania













# Galvanizing lines/Surface treatment





# Galvanizing lines/Surface treatment Russia





# Galvanizing lines/Surface treatment

#### Russia