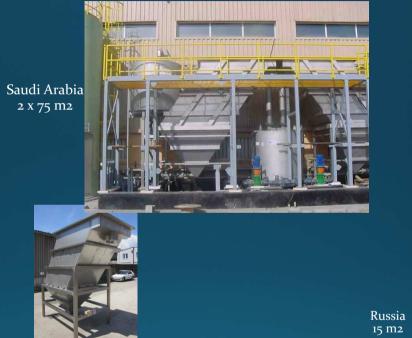

tanks Sweden









Chamber reaction tanks, 3000 x 1500 x 1500 mm Sweden











Rectangular tanks Chamber reators

Norway













Technological cylindrical tank 20 m3, rectangular tank, 4000x1000x1000 mm, pipelines Finland











#### Chamber reaction tanks Sweden











#### Zn dissolution tanks Bulgaria















# Steel process tanks

















## Driers (top & side fed cabinets)









## Mixers





#### Steel constructions

Sweden













# Steel constructions - platforms

#### Slovakia



#### Sweden













## Air cleaning & Ventilation systems

#### Russia



#### Russia













## Ventilation piping Sweden









## Air cleaning & Ventilation systems

#### Sweden









Slovakia

#### Sweden











#### Lamella separators











#### Waste water treatment plant

Russia













# Odour control- WWTP Active carbon filter



Slovakia









## Galvanizing line Romania













# Galvanizing lines/Surface treatment





# Galvanizing lines/Surface treatment Russia





# Galvanizing lines/Surface treatment

#### Russia