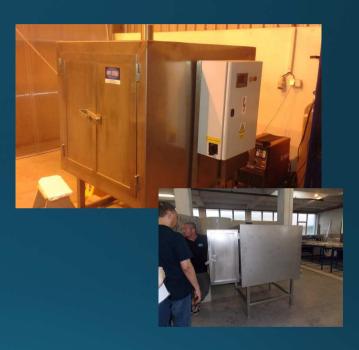

# Some product supplies 2014-2015 in pictures







Rectangular tanks
Pickling tanks-3000 x 910 x 1450/1500
Rinse tanks-3000 x 2120 x 1450/1500

Sweden













# Cylindrical tanks Sweden









Chamber reaction tanks, 3000 x 1500 x 1500 mm Sweden











Rectangular tanks Chamber reators

Norway













Technological cylindrical tank 20 m3, rectangular tank, 4000x1000x1000 mm, pipelines Finland











#### Chamber reaction tanks Sweden











#### Zn dissolution tanks Bulgaria















# Steel process tanks

















## Driers (top & side fed cabinets)









## Mixers





#### Steel constructions

Sweden













# Steel constructions - platforms

#### Slovakia



#### Sweden













## Air cleaning & Ventilation systems

#### Russia



#### Russia













## Ventilation piping Sweden









## Air cleaning & Ventilation systems

#### Sweden









Slovakia

#### Sweden











#### Lamella separators











#### Waste water treatment plant

Russia













# Odour control- WWTP Active carbon filter



Slovakia









## Galvanizing line Romania













# Galvanizing lines/Surface treatment





# Galvanizing lines/Surface treatment Russia





# Galvanizing lines/Surface treatment

#### Russia