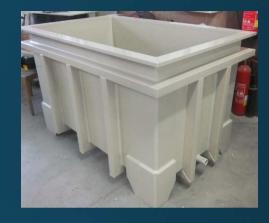

# Some product supplies 2014-2015 in pictures

Rectangular tanks
Pickling tanks-3000 x 910 x 1450/1500
Rinse tanks-3000 x 2120 x 1450/1500

Sweden