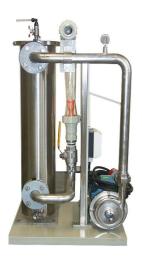

### Capacity from 15 - 20 m3/h

| Туре                        | PF SS-20-0       | PF PP-15-0       |
|-----------------------------|------------------|------------------|
| MATERIAL OF TANK            | acid-proof steel | polypropylene    |
| MATERIAL OF FRAME           | PP and AISI 316  | PP and AISI 316  |
| FLOW (M3/H)                 | 20               | 15               |
| PRESSURE LOSS NEW BAG (BAR) | 0,5              | 0,5              |
| PRESSURE LOSS (BAR)         | 1,5              | 1,5              |
| PRESSURE WORK (BAR)         | 2,5              | 2,5              |
| TEMPERATURE MEDIA (°C)      | 90               | 90               |
| TEMPERATURE AMBIENT (°C)    | 5-40             | 5-40             |
| CONNEC. OUT/IN              | D50 (nw 40)      | D50 (nw 40)      |
| INSULATION                  | IP55             | IP55             |
| MOTOR POWER (KW)            | 1,5              | 0,75             |
| DIMENSIONS LXWXH (MM)       | 500 x 620 x 1100 | 500 x 620 x 1100 |
| wеібнт (к <b>б</b> )        | 75               | 65               |
| FILTER BAG MATR             | upon request     | upon request     |