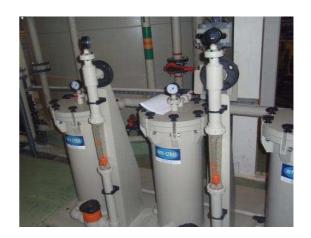

# PROCESS FILTER MACRO®PF

WTC-MACRO manufactures, supplies & installs process filters MACRO®PF.

#### **FEATURES**

- High capacity
- Standard units including flow and pressure control
- Corrosion resistant materials in polypropylene, acid proof steel (AISI 316L) or on request other materials
- Effective water treatment & guaranteed performance
- Special design for recirculation systems
- Easy handling to change filter material

### **APPLICATIONS**

- Active carbon filtration
- Biological filtration
- □ Oil/degrease filtration
- Recycling of liquids
- □ Recovery of rinse water & process liquids
- ☐ Pre-filtration before ion exchangers or membrane units
- Metal removal including ion exchange
- □ Complex ion removal
- □ Removal of detergents and other organic materials
- Bacteria removal

### Capacity from 15 - 20 m3/h

| Туре                        | PF SS-20-0       | PF PP-15-0       |
|-----------------------------|------------------|------------------|
| MATERIAL OF TANK            | acid-proof steel | polypropylene    |
| MATERIAL OF FRAME           | PP and AISI 316  | PP and AISI 316  |
| FLOW (M3/H)                 | 20               | 15               |
| PRESSURE LOSS NEW BAG (BAR) | 0,5              | 0,5              |
| PRESSURE LOSS (BAR)         | 1,5              | 1,5              |
| PRESSURE WORK (BAR)         | 2,5              | 2,5              |
| TEMPERATURE MEDIA (°C)      | 90               | 90               |
| TEMPERATURE AMBIENT (°C)    | 5-40             | 5-40             |
| CONNEC. OUT/IN              | D50 (nw 40)      | D50 (nw 40)      |
| INSULATION                  | IP55             | IP55             |
| MOTOR POWER (KW)            | 1,5              | 0,75             |
| DIMENSIONS LXWXH (MM)       | 500 x 620 x 1100 | 500 x 620 x 1100 |
| wеібнт (к <b>б</b> )        | 75               | 65               |
| FILTER BAG MATR             | upon request     | upon request     |