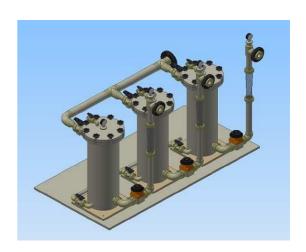

#### **FEATURES**

- High capacity
- Standard units including flow and pressure control
- Corrosion resistant materials in polypropylene, acid proof steel (AISI 316L) or on request other materials
- Effective water treatment & guaranteed performance
- Special design for recirculation systems
- Easy handling to change filter material

### **APPLICATIONS**

- Active carbon filtration
- Biological filtration
- □ Oil/degrease filtration
- Recycling of liquids
- □ Recovery of rinse water & process liquids
- ☐ Pre-filtration before ion exchangers or membrane units
- Metal removal including ion exchange
- □ Complex ion removal
- □ Removal of detergents and other organic materials
- Bacteria removal