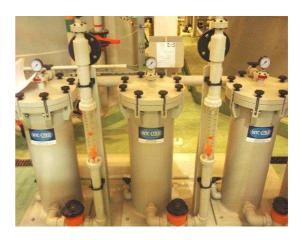

#### **FEATURES**

- High capacity
- Standard units including flow and pressure control
- Corrosion resistant materials in polypropylene, acid proof steel (AISI 316L) or on request other materials
- Effective water treatment & guaranteed performance
- Special design for recirculation systems
- Easy handling to change filter material

### **APPLICATIONS**

- Active carbon filtration
- Biological filtration
- □ Oil/degrease filtration
- Recycling of liquids
- □ Recovery of rinse water & process liquids
- ☐ Pre-filtration before ion exchangers or membrane units
- Metal removal including ion exchange
- □ Complex ion removal
- □ Removal of detergents and other organic materials
- Bacteria removal