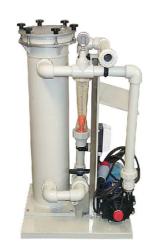

### Capacity from 15 - 20 m3/h

| Туре                        | PF SS-20-0       | PF PP-15-0       |
|-----------------------------|------------------|------------------|
| MATERIAL OF TANK            | acid-proof steel | polypropylene    |
| MATERIAL OF FRAME           | PP and AISI 316  | PP and AISI 316  |
| FLOW (M3/H)                 | 20               | 15               |
| PRESSURE LOSS NEW BAG (BAR) | 0,5              | 0,5              |
| PRESSURE LOSS (BAR)         | 1,5              | 1,5              |
| PRESSURE WORK (BAR)         | 2,5              | 2,5              |
| TEMPERATURE MEDIA (°C)      | 90               | 90               |
| TEMPERATURE AMBIENT (°C)    | 5-40             | 5-40             |
| CONNEC. OUT/IN              | D50 (nw 40)      | D50 (nw 40)      |
| INSULATION                  | IP55             | IP55             |
| MOTOR POWER (KW)            | 1,5              | 0,75             |
| DIMENSIONS LXWXH (MM)       | 500 x 620 x 1100 | 500 x 620 x 1100 |
| wеібнт (к <b>б</b> )        | 75               | 65               |
| FILTER BAG MATR             | upon request     | upon request     |